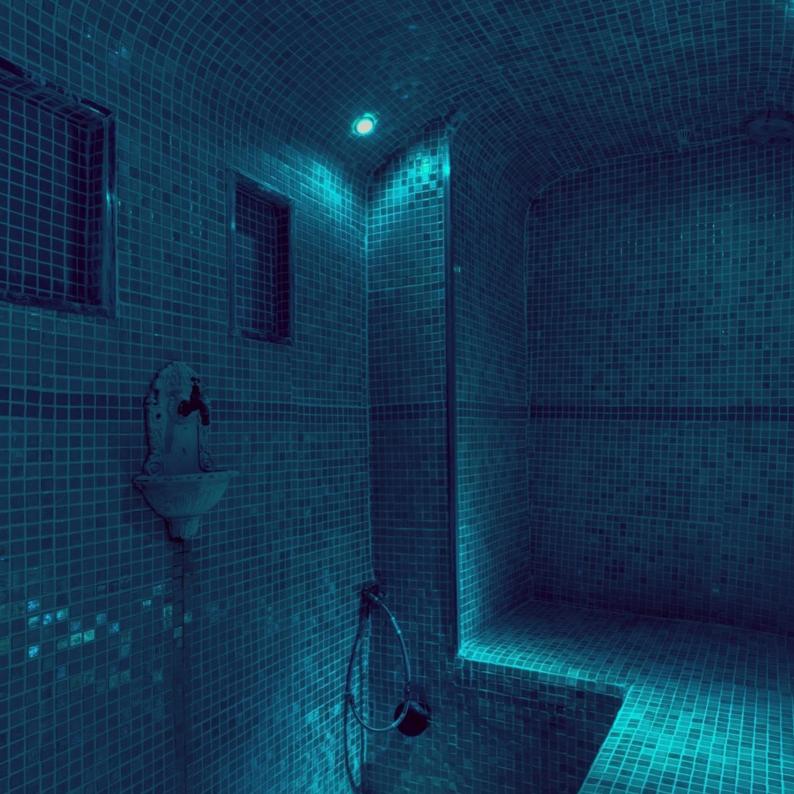

#### **Steam Room for 20 minutes**

with provided hair oil

+

#### **Steam Room for 30 minutes**

with hair oil

+

**Himalayan Salt Body Scrub for 30 minutes** 

+

**Japanese Bath for 30 minutes** 

+

**Modologie Signature Massage for 75 minutes** 