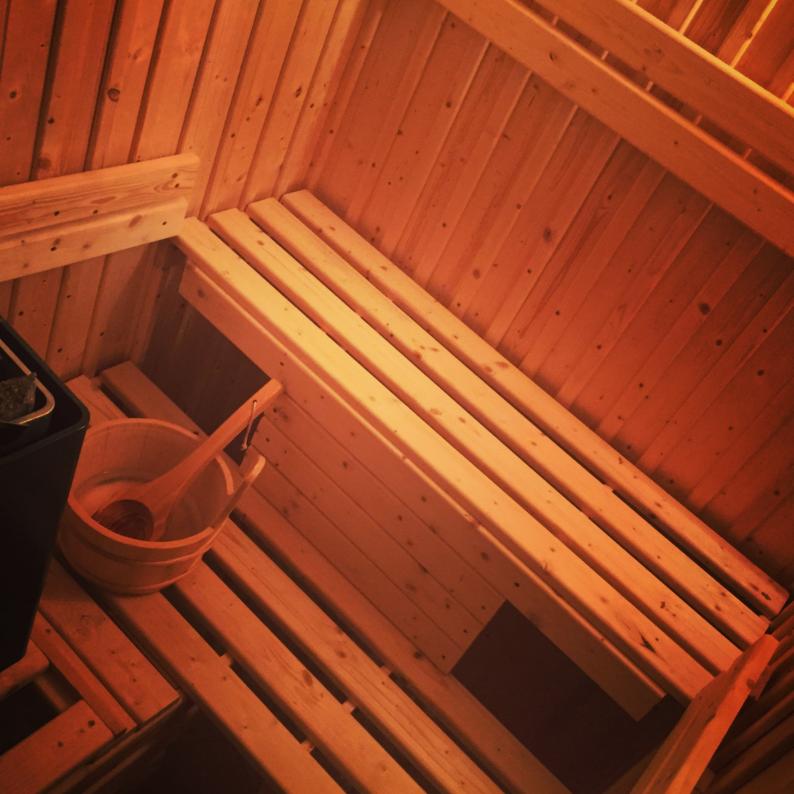

#### 2nd day

1 Detox Ritual (1h) = sauna + Body Wrap

#### Sauna for 20 minutes

with provided hair oil

+