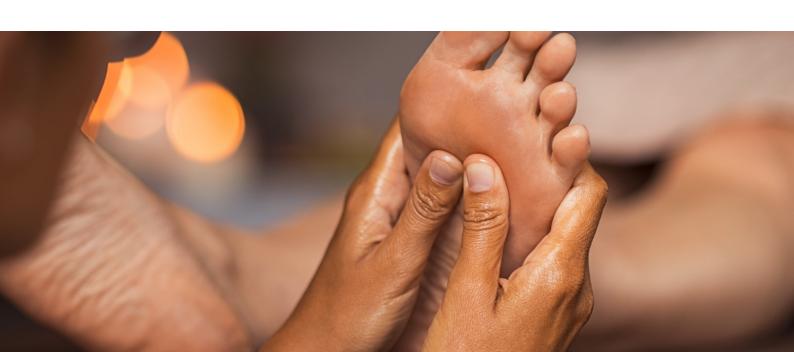

# **Feet Reflexology**

By using different techniques of pressure on feet reflex zones, the practitioner detects energetic blockage areas, pain spots and even the slightest tensions.

45 min - 60€ 45€ in a package of 6