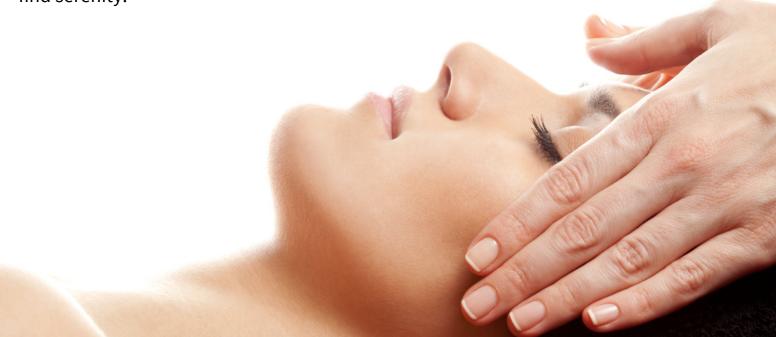

# **Modologie Signature Facial Massage - 1h**

Acting on specific facial points, microcurrent pencils allow to tone the entire face. Facial massage that relaxes features and stimulates energy circulation, ideal for people who want a "boost" like a 3D facelift. Your face will find serenity.

## **Modologie Signature Massage**

A personalized body massage for a deep letting go with kneading that provides increased relaxation with or without technologies introduction. This massage includes a personalized traditional facial. You will be relaxed and revived from head to toe.